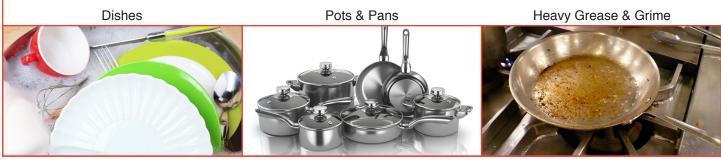

## **Used For:**

www.britestarpr.com

## **Directions:**

Shake bottle lighty before use.

FOR DISH WASHING: Use two tablespoons per gallon of water.

FOR POTS & PANS: Use one tablespoon in each pan, fill with hot water, let stand while washing other items.

## **Benefits:**

- Removes heavy grease and grime
- Fast acting
- Won't crack or dry out hands

| ~   |          | 1.11   |    |
|-----|----------|--------|----|
| Sne | CITIC    | cation | S' |
| ope | , on ite | Junion |    |